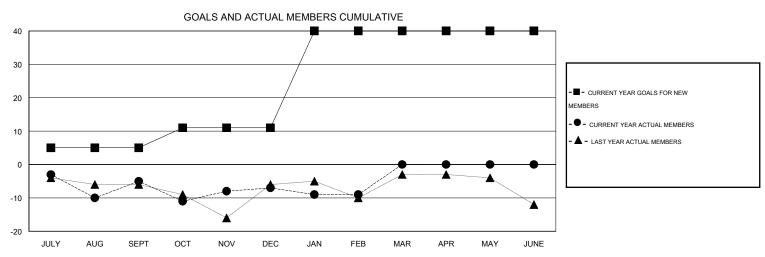

### **LOCATION NEWFOUNDLAND-LABRADOR**

 $\mathsf{GMT}\;\mathsf{CA}\;2$ 

|               |                  | Clubs               |                            |                             |                       |                    | Members                    |                              |                             |  |
|---------------|------------------|---------------------|----------------------------|-----------------------------|-----------------------|--------------------|----------------------------|------------------------------|-----------------------------|--|
|               | RESU             | LTS FOR 2013-2014   |                            |                             | RESULTS FOR 2013-2014 |                    |                            |                              |                             |  |
| QUARTER       | NEW CLUB<br>GOAL | ACTUAL NEW<br>CLUBS | ACTUAL<br>DROPPED<br>CLUBS | ACTUAL NET<br>GAIN/<br>LOSS | QUARTER               | NEW MEMBER<br>GOAL | ACTUAL TOTAL MEMBERS ADDED | ACTUAL<br>DROPPED<br>MEMBERS | ACTUAL NET<br>GAIN/<br>LOSS |  |
| JULY/AUG/SEPT | 0                | 0                   | 0                          | 0                           | JULY/AUG/SEPT         | 5                  | 6                          | 11                           | -5                          |  |
| OCT/NOV/DEC   | 0                | 0                   | 0                          | 0                           | OCT/NOV/DEC           | 6                  | 17                         | 19                           | -2                          |  |
| JAN/FEB/MAR   | 1                | 0                   | 0                          | 0                           | JAN/FEB/MAR           | 29                 | 19                         | 12                           | 7                           |  |
| APR/MAY/JUNE  | 0                | 0                   | 0                          | 0                           | APR/MAY/JUNE          | 0                  | 0                          | 0                            | 0                           |  |